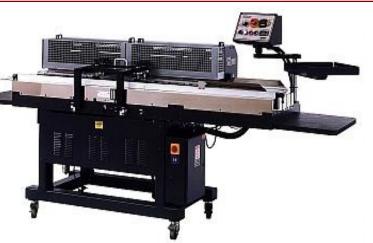

## Scores ~ Glues ~ Wraps ~ Delivers

**CoverMax** is an automated system designed to eliminate several labor-intensive bindery operations. This one, compact, four station, machine **scores** the cover, **applies** hot-melt glue, **wraps** the cover squarely around the pad and **delivers** the finished pad to the device or container of your choosing. Be sure to take a look at our online videos to see **CoverMax** in action!!