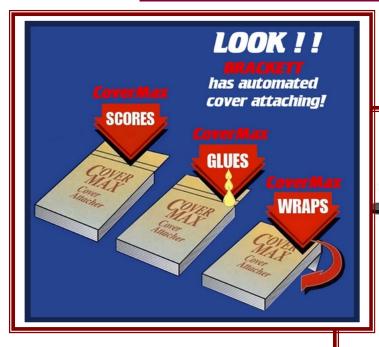

# BRACKETT CoverMax

## Scores ~ Glues ~ Wraps ~ Delivers

**CoverMax** is an automated system designed to eliminate several labor-intensive bindery operations. This one, compact, four station, machine **scores** the cover, **applies** hot-melt glue, **wraps** the cover squarely around the pad and **delivers** the finished pad to the device or container of your choosing. Be sure to take a look at our online videos to see **CoverMax** in action!!