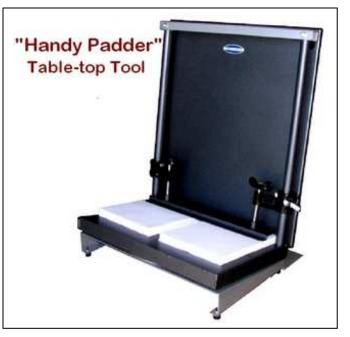

## Pad like a pro . . .

Table-Top Design ~ Easy Operation ~ Large Capacity ~ Self-Aligning Gravity Load Portable ~ Fast Lock & Release Clamp ~ Self Lock Swivel Table ~ All Steel Construction Stable - Rear Support To Prevent Tipping

### Portable – Compact – Economical

**Put away the boards, blocks and bricks!!** The Challenge Handy-Padder design provides a portable and compact table-top padding device for the right price. The convenient turn style base of the Handy-Padder allows you to load, clamp and pad from a single position.

#### 1- Lock & Load

Lock the removable plate in place. The 8° table slant allows gravity to do all the work of aligning stock and keeping it square. Load up to  $8,000 8-1/2" \times 11"$  sheets of 20# bond - even more with smaller sheets.

#### 2- Clamp

After loading is complete, aligned stacks are clamped in just seconds. Place the clamping bar on top of your paper, slide the self-locking, quick-release clamps down to the bar and tighten the screws.

#### 3 - Turn & Pad

Turn the table around and remove the plate for complete access to your padding.