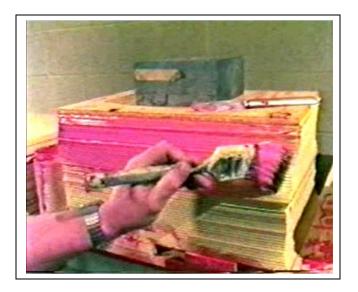

Get rid of this mess . . .



## Pad like a pro . . .

Table-Top Design ~ Easy Operation ~ Large Capacity ~ Self-Aligning Gravity Load Portable ~ Fast Lock & Release Clamp ~ Self Lock Swivel Table ~ All Steel Construction Stable - Rear Support To Prevent Tipping

### Portable – Compact – Economical

**Put away the boards, blocks and bricks!!** The Challenge Handy-Padder design provides a portable and compact table-top padding device for the right price. The convenient turn style base of the Handy-Padder allows you to load, clamp and pad from a single position.

#### 1- Lock & Load

Lock the removable plate in place. The 8° table slant allows gravity to do all the work of aligning stock and keeping it square. Load up to  $8,000 8-1/2" \times 11"$  sheets of 20# bond - even more with small